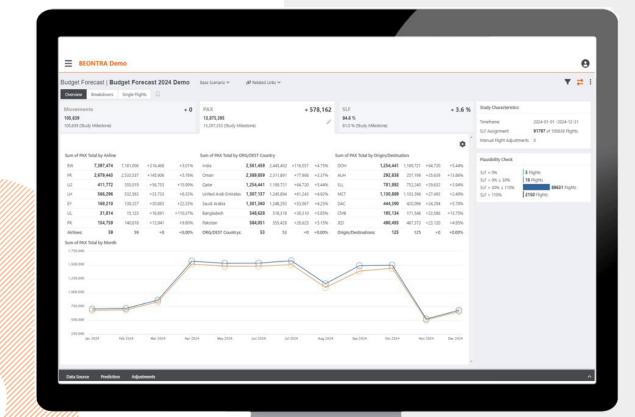

BEONTRA's Budget Forecasting solution, a component of the Horizons software platform, allows users to define traffic forecast scenarios with the level of detail needed to efficiently model how to reach key targets. Developing these scenarios are essential in an airport's financial planning process. This solution not only enables forecasting of loads based on scheduled movements, it also helps the user understand the necessary movement and load adjustments needed to reach specified targets.

Through seamless integration into an airport's planning process, the Budget Forecast solution automates workflows using data intelligence and guide users in the creation of forecasts. The result is a more simplified planning process and accurate forecasting, with easy to explain outcomes of a given forecast to stakeholders.

#### **KEY FEATURES**

- Intelligent forecasting algorithm with machine learning capabilities
- Predictions based on historical data patterns
- User-friendly calendar of past and future events
- Intelligence decision-making based on multiple scenarios
- Compare mode to analyze customized traffic segments
- Intuitive workflow guidance to develop customized forecasts