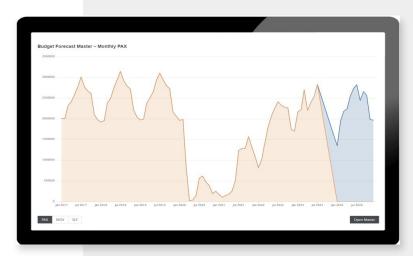

BEONTRA's Budget Forecasting solution, a component of the Horizons software platform, allows users to define traffic forecast scenarios with the level of detail needed to efficiently model how to reach key targets. Developing these scenarios are essential in an airport's financial planning process. This solution not only enables forecasting of loads based on scheduled movements, it also helps the user understand the necessary movement and load adjustments needed to reach specified targets.

## **BEONTRA**

a Leidos company

Leveraging this cloud-based solution, users can upload flight schedules from multiple sources and quickly generate a single flight level based forecast. Built-in automation of recurring tasks streamlines the workflow, makes it easy to apply adjustments, saves time, and provides high-level confidence in accurate forecast data.