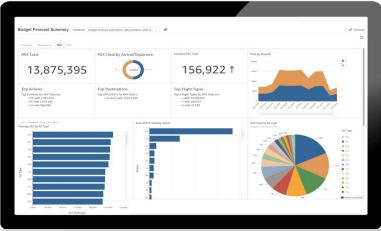

BEONTRA's Budget Forecasting solution, a component of the Horizons software platform, allows users to define traffic forecast scenarios with the level of detail needed to efficiently model how to reach key targets. Developing these scenarios are essential in an airport's financial planning process. This solution not only enables forecasting of loads based on scheduled movements, it also helps the user understand the necessary movement and load adjustments needed to reach specified targets.

Through seamless integration into an airport's planning process, the Budget Forecast solution automates workflows using data intelligence and guide users in the creation of forecasts. The result is a more simplified planning process and accurate forecasting, with easy to explain outcomes of a given forecast to stakeholders.

The Budget Forecasting solution can be used with other BEONTRA capacity planning solutions, such as Terminal Capacity Management or Airport Resource Allocation, to provide a single source of truth for all forecasting needs.